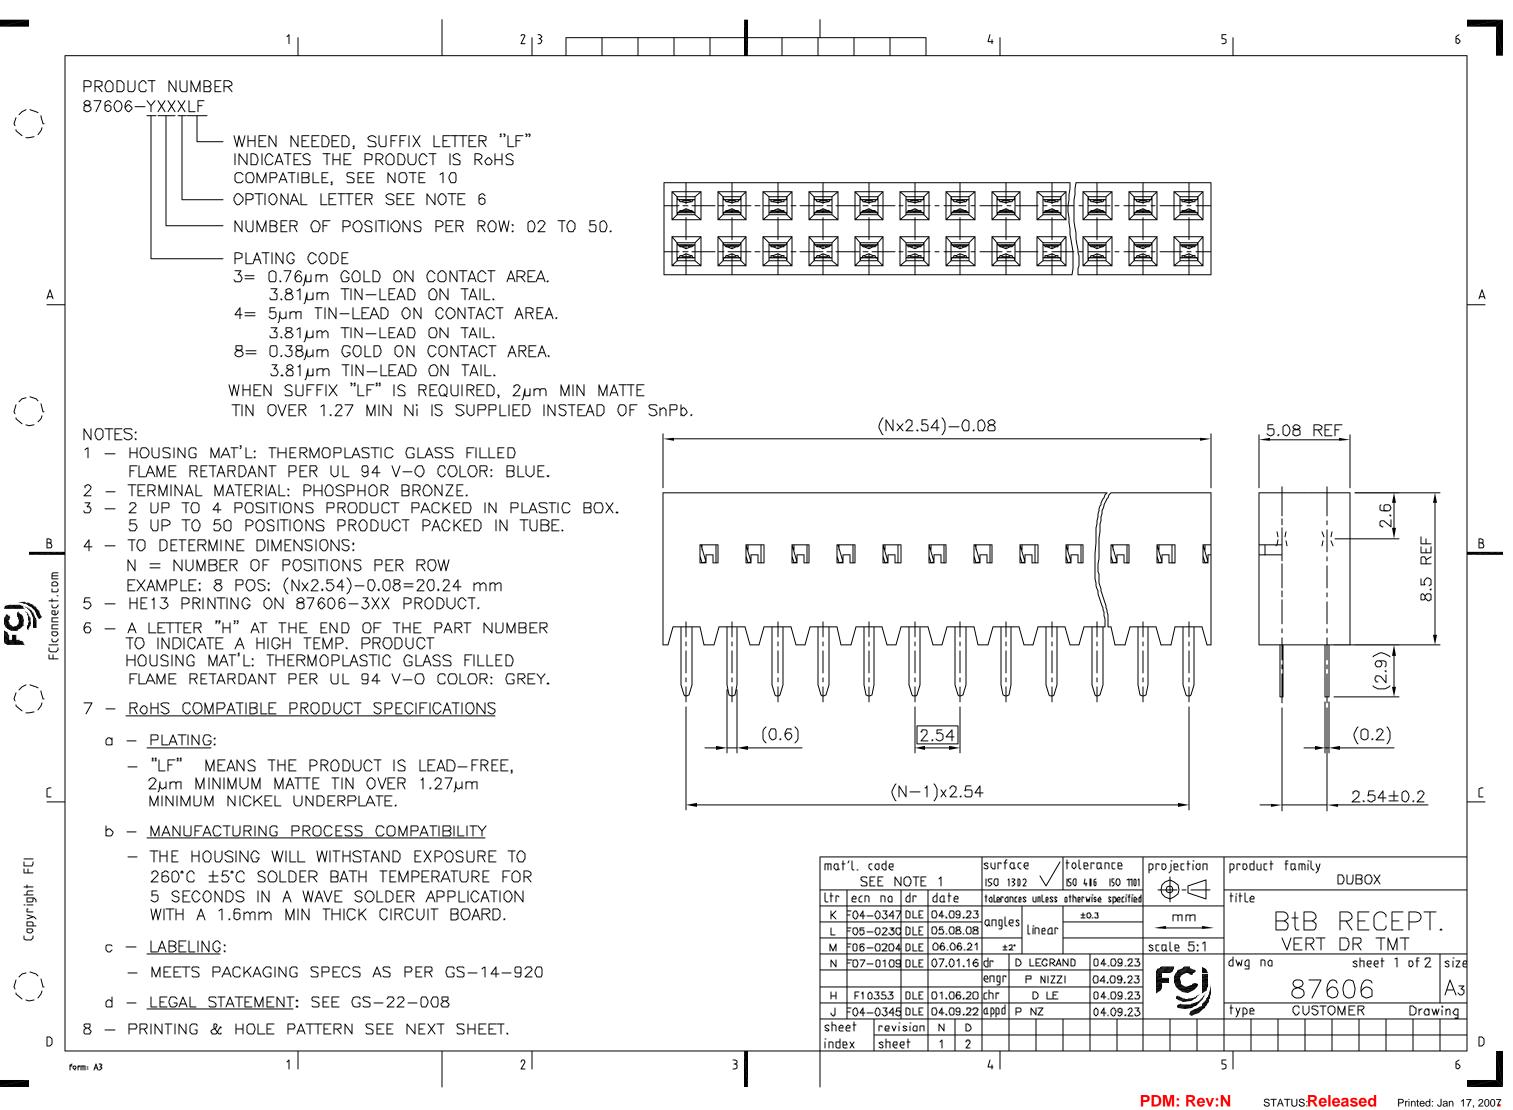

| (_) Copyright FCI                                                                                                                                                                                                                                                                                                                                                                                                                                                                                                                                                                                                                                                                                                                                                                                                                                                                                                                                                                                                                                |      | <b>FS</b><br>FClconnect.com □ |                                                         |
|--------------------------------------------------------------------------------------------------------------------------------------------------------------------------------------------------------------------------------------------------------------------------------------------------------------------------------------------------------------------------------------------------------------------------------------------------------------------------------------------------------------------------------------------------------------------------------------------------------------------------------------------------------------------------------------------------------------------------------------------------------------------------------------------------------------------------------------------------------------------------------------------------------------------------------------------------------------------------------------------------------------------------------------------------|------|-------------------------------|---------------------------------------------------------|
| matri. code surface tolerance projection product family DUBOX   SEE SHEET 1 Iso 1302 Iso 406 Iso 1101 Image: Sectified Image |      | RECOMMENDED HOLE PATTERN      | 2.54±0.08<br>2.54±0.08<br>2.54±0.08<br>2.54±0.08<br>17P |
|                                                                                                                                                                                                                                                                                                                                                                                                                                                                                                                                                                                                                                                                                                                                                                                                                                                                                                                                                                                                                                                  | 1''' |                               |                                                         |